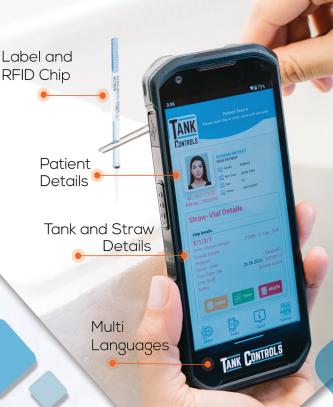

## Labeling

You no longer need to manually write the tank address information! Practical labeling with custom produced labels that are resistant to -196° degrees. Labeling can be done using materials such as straw, vial, leaf etc.

## RFID Chip

All Cryo samples can be identified with RFID chips that are durable in -196°

## Full Capacity

Using the tanks in their full capacity, real time monitoring