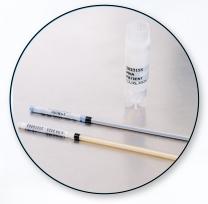

## Labeling

You no longer need to manually write the tank address information! Practical labeling with custom produced labels that are resistant to -196° degrees. Labeling can be done using materials such as straw, vial, leaf etc.

## RFID Chip

All Cryo samples can be identified with RFID chips that are durable in -196°