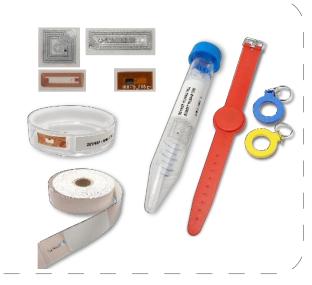

## RFID Chips and Labels

- They are transparant and sticky, designed for dish-petri and for the tubes in different types and sizes (square and rectangle types)
- · PVC Card and wristband are for the use of patient and staff
- Plastic Key (optional), it is used to identify patient and staff IDs.
- Special label sets are in size of 6 mmmx45 mm and in different sizes (the name of the patient, file number, etc are on the labels)
- The information on the labels can be changed upon request.
- All chips and labels are approved my MEA test

## Cryo Label Printing

Cryo Lables are resistant -196º, their designs can be changed

Patient's electronic wristband which includes chip or ID card prepared with barcode label set personally.

Prepared chips which are identified for patient and her husband, matching is checked in sperm collect room, in operating room and in embryology laboratory.