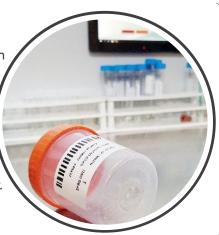

## RFID Chips and Labels

- They are transparant and sticky, designed for dish-petri and for the tubes in different types and sizes (square and rectangle types)
- · PVC Card and wristband are for the use of patient and staff
- Plastic Key (optional), it is used to identify patient and staff IDs.
- Special label sets are in size of 6 mmmx45 mm and in different sizes (the name of the patient, file number, etc are on the labels)
- The information on the labels can be changed upon request.
- All chips and labels are approved my MEA test

## Cryo Label Printing

Cryo Lables are resistant -196º, their designs can be changed

Patient's electronic wristband which includes chip or ID card prepared with barcode label set personally.

Prepared chips which are identified for patient and her husband, matching is checked in sperm collect room, in operating room and in embryology laboratory.