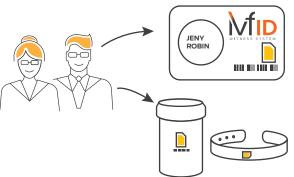

## Cryo Label Printing

Cryo Lables are resistant -196º, their designs can be changed

Patient's electronic wristband which includes chip or ID card prepared with barcode label set personally.

Prepared chips which are identified for patient and her husband, matching is checked in sperm collect room, in operating room and in embryology laboratory.

ANDROLOGY EMBRYOLOGY

7

Sperm and oocyte dishes are checked for matching by chips in embryology laboratory.

In case of matching failure system alerts us visually and audible and it stops the operation and sends message to authorized automaticly.

All operations are recorded with date, time and location.

Patient checks her information on LCD screen and confirms before the embryo transfer. The system matches the embriyos and patient before the transfer.