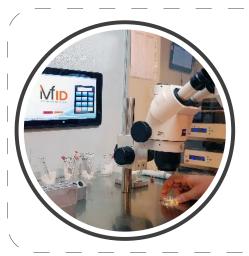

ANDROLOGY EMBRYOLOGY

7

Sperm and oocyte dishes are checked for matching by chips in embryology laboratory.

In case of matching failure system alerts us visually and audible and it stops the operation and sends message to authorized automaticly.

All operations are recorded with date, time and location.

Patient checks her information on LCD screen and confirms before the embryo transfer. The system matches the embriyos and patient before the transfer.