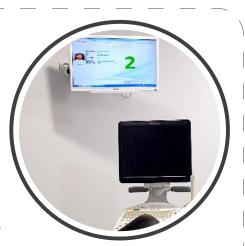

All operations are recorded with date, time and location.

Patient checks her information on LCD screen and confirms before the embryo transfer. The system matches the embriyos and patient before the transfer.