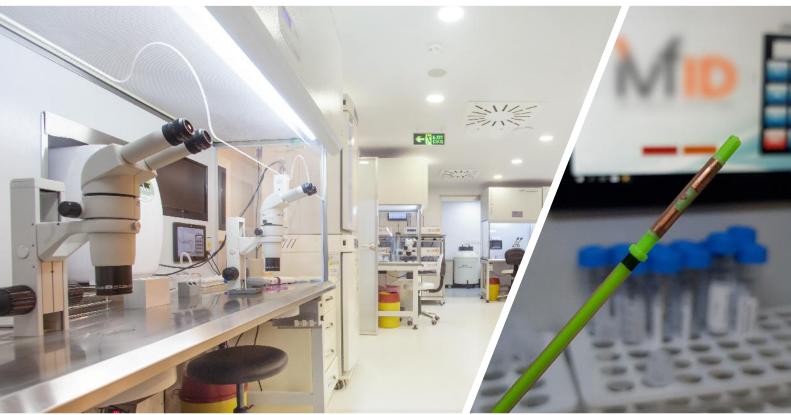

#### RFID Reader - Writer

- It is worked as a special produced low frequency, USB or Bluetooth.
- It is used on desktops, laminar flow cabine insides and wall montage types.
- · Laminar flow for installation also do not need any repairs.

## RFID Chips and Labels

- They are transparant and sticky, designed for dish-petri and for the tubes in different types and sizes (square and rectangle types)
- · PVC Card and wristband are for the use of patient and staff
- Plastic Key (optional), it is used to identify patient and staff IDs.
- Special label sets are in size of 6 mmmx45 mm and in different sizes (the name of the patient, file number, etc are on the labels)
- The information on the labels can be changed upon request.
- All chips and labels are approved my MEA test

ANDROLOGY EMBRYOLOGY

7

Sperm and oocyte dishes are checked for matching by chips in embryology laboratory.

In case of matching failure system alerts us visually and audible and it stops the operation and sends message to authorized automaticly.