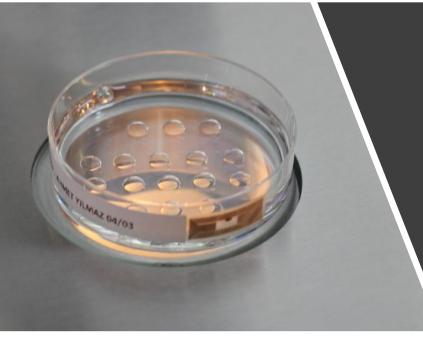

## RFID Chips and Labels

- They are transparant and sticky, designed for dish-petri and for the tubes in different types and sizes (square and rectangle types)
- · PVC Card and wristband are for the use of patient and staff
- Plastic Key (optional), it is used to identify patient and staff IDs.
- Special label sets are in size of 6 mmmx45 mm and in different sizes (the name of the patient, file number, etc are on the labels)
- The information on the labels can be changed upon request.
- All chips and labels are approved my MEA test

## Cryo Label Printing

Cryo Lables are resistant -196º, their designs can be changed

Patient's electronic wristband which includes chip or ID card prepared with barcode label set personally.

Prepared chips which are identified for patient and her husband, matching is checked in sperm collect room, in operating room and in embryology laboratory.