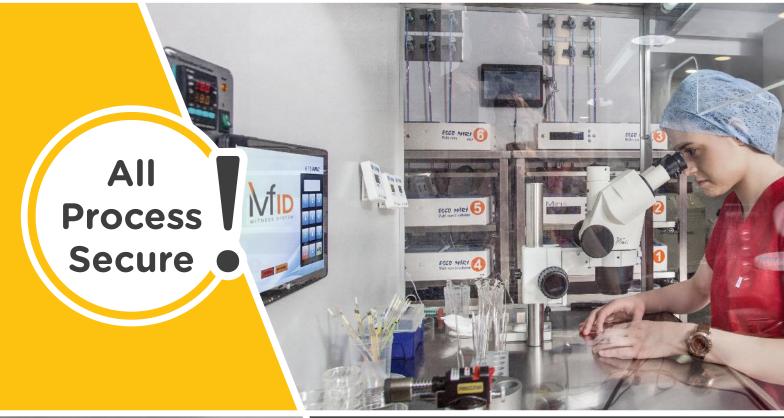

For Secure IVF Laboratories







# WITNESS SYSTEM



## WHY IVF ID?

### What is IVF ID Electronic Witness System?

IVF ID is an electronic withnessing system which enables to match the IVF patients's sperm and oocytes without any mistake at whole stages (Andrology, Oocyte Pick Up, Denudation, ICSI, Embryo transfer, Frezing & Thawing) by confirming the samples with RFID chips.

## Devolepment and Produce

IVF ID has been developed by the knowledge and experience within many years in IVF. The process of development and renewal still continues. It is constantly updated dynamically according to the conditions of the day and the needs of the centers.

## Flexibility and Compatibility

IVF ID is designed for the workflow of IVF centers. The IVF ID system can be a stand-alone security system. It can also exchange data with