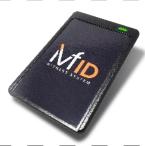

### What is IVF ID Electronic Witness System?

IVF ID is an electronic withnessing system which enables to match the IVF patients's sperm and oocytes without any mistake at whole stages (Andrology, Oocyte Pick Up, Denudation, ICSI, Embryo transfer, Frezing & Thawing) by confirming the samples with RFID chips.

## How to Work IVF ID?

## **SYSTEM EQUIPMENTS**