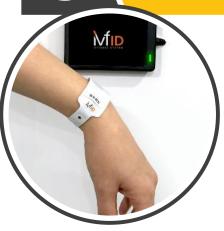

## Cryo Label Printing

Cryo Lables are resistant -196º, their designs can be changed

Patient's electronic wristband which includes chip or ID card prepared with barcode label set personally.

Prepared chips which are identified for patient and her husband, matching is checked in sperm collect room, in operating room and in embryology laboratory.

All operations are recorded with date, time and location.

Patient checks her information on LCD screen and confirms before the embryo transfer. The system matches the embriyos and patient before the transfer.