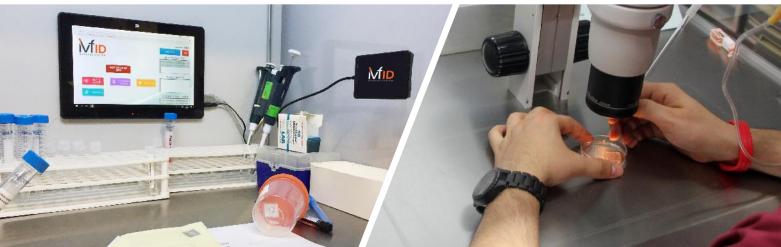

## How to Work IVF ID?

## **SYSTEM EQUIPMENTS**

#### Server

- It is possible to install sofware to the server of IVF Center.
- · Also, Windows operating system and SQL DB structures are enough to install without any additional equipment
- If required, server service is also available.

## Staff and User

• It is matched with 8"-10" Tablet PC and standard PC computers..

#### RFID Reader - Writer

- It is worked as a special produced low frequency, USB or Bluetooth.
- It is used on desktops, laminar flow cabine insides and wall montage types.
- · Laminar flow for installation also do not need any repairs.

## RFID Chips and Labels

- They are transparant and sticky, designed for dish-petri and for the tubes in different types and sizes (square and rectangle types)
- · PVC Card and wristband are for the use of patient and staff
- Plastic Key (optional), it is used to identify patient and staff IDs.
- Special label sets are in size of 6 mmmx45 mm and in different sizes (the name of the patient, file number, etc are on the labels)
- The information on the labels can be changed upon request.
- All chips and labels are approved my MEA test