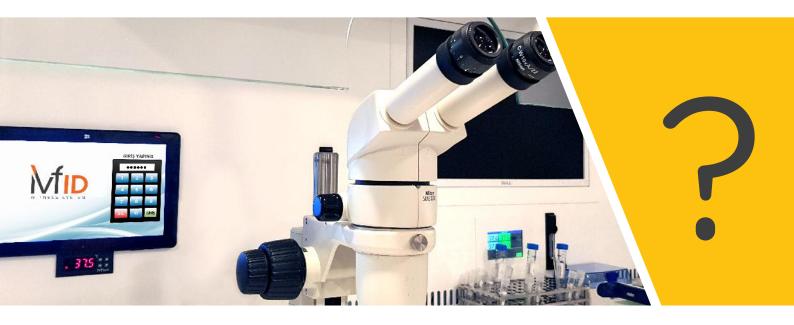

#### RFID Reader - Writer

- It is worked as a special produced low frequency, USB or Bluetooth.
- It is used on desktops, laminar flow cabine insides and wall montage types.
- · Laminar flow for installation also do not need any repairs.